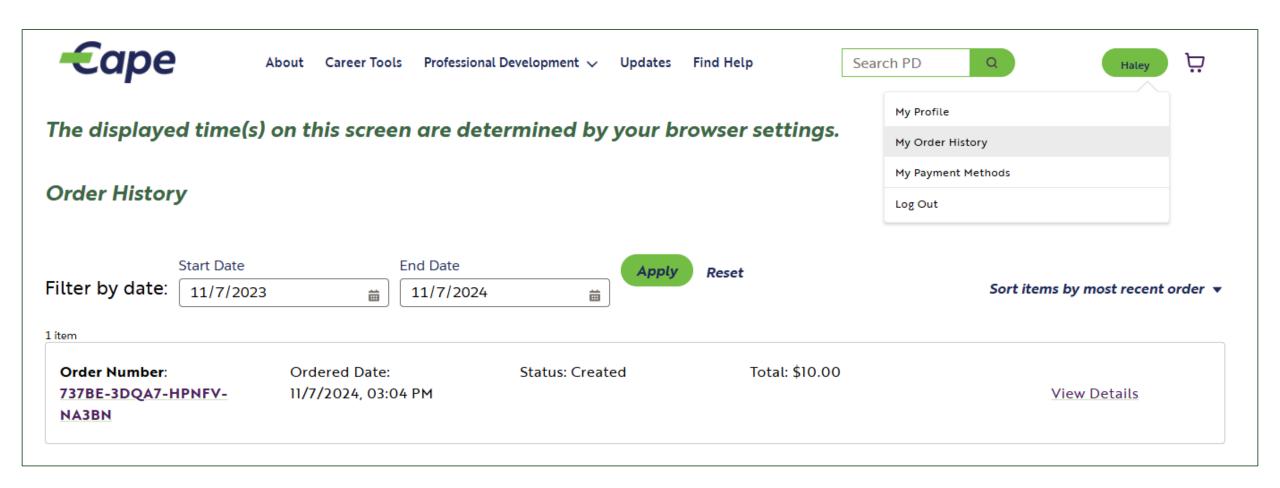

Course Details

Order: 737BE-3DQA7-HPNFV-NA3BN

The displayed time(s) on this screen are determined by your browser settings.

#### Details

Ordered Date: 11/7/2024, 03:04 PM

Placed By: Haley Hynek

Status: Created

Order Payment Method: Visa - 4242

#### Totals

Subtotal: \$10.00

Total: \$10.00

∨ Ship To: Haley Hynek, 123 Street, Plymell, KS 67846

Name: FREE shipping Subtotal: \$0.00

An Introduction to Adverse Childhood Experiences

Delivery Type: Live Virtual

Course ID: 10049-Off \$10.00

Subtotal: \$10.00

Details Employment History Technical Assistance More 

Assessments Completed (0)

Engagement Sessions (Participant) (0)

Personal Plans (Contact) (0)

Details Employment History Resources More V