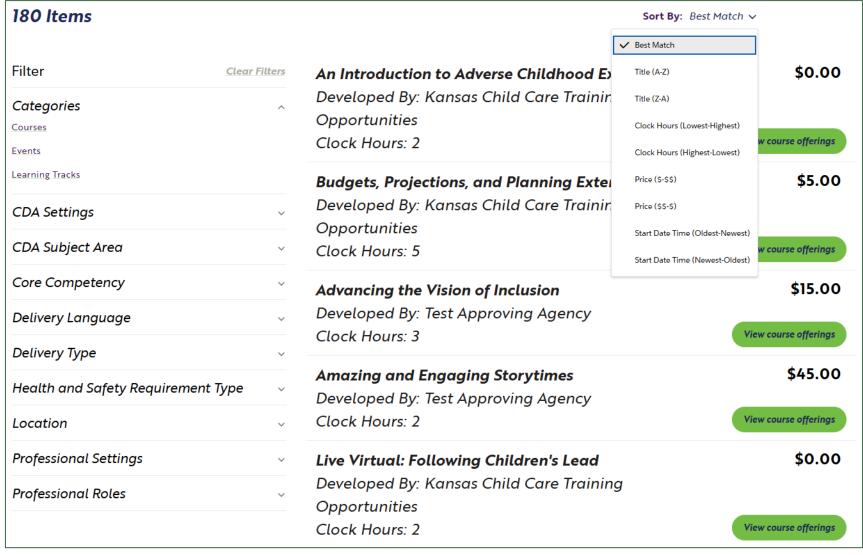

### What Can You Do in Cape?

- Create a profile that reflects your education and tracks your goals, training, and experience.
- Access professional development opportunities and resources that guide you toward your goals. Cape organizes offerings from Kansas Child Care Training Opportunities, Child Care Aware of Kansas and more into a single portal for easy access.
- Search courses by location, subject matter, delivery language, and more.
- Register and pay for courses directly in the Cape portal.
- Request technical assistance and mentorship through Cape.
- Navigate the Career Pathway to access learning, credentials, and degree opportunities all along your journey.

#### Course

#### An Introduction to Adverse Childhood Experiences

Join us for a LIVE two-hour training on the groundbreaking Adverse Childhood Experiences study that showed the association between childhood trauma and impacts on adult health and well-being. ACEs are common, and having an understanding and awareness of the impact ACEs can have across the lifespan is paramount in helping individuals and communities feel supported so they can heal and thrive. This training provides an introduction to ACEs and brainstorms strategies for preventing and mitigating the impact of adversities and traumas. This virtual training requires you to use a webcam or front-facing camera to create a more interactive and engaging learning experience.

Take this course and earn 2 clock hours towards the Kansas Department of Health and Environment's annual health and safety training requirements.

This course is appropriate for all early care and education professionals.

#### Course Details

KS Core Competency: 1 - Child Growth and Development (CGD)

CDA Settings: Preschool

CDA Subject Area: 3 - Supporting children's social and emotional development

**Developed By:** Kansas Child Care Training Opportunities

**Professional Roles:** 

**Professional Settings:** 

**Health and Safety** None

Requirement Type:

**Health and Safety Training:** 

#### Course Details

Start Date & Time: Dec 14, 2024, 06:30 PM

End Date & Time: Dec 14, 2024, 08:30 PM

Registration Deadline: Nov 28, 2024

Seats Remaining: 2

Offering Details

Clock Hours: 2.0

**Delivery Type:** Live Virtual

Delivery Language: Spanish

Offered By: Test Providing Agency

\$10.00

Add To Cart

| imary Phone                                           | Email               |                                                                                                                                                                                                                                                                                                                                                                                                                                                                                                                                                                                                                                                                                                                                                                                                                                                                                                                                                                                                                                                                                                                                                                                                                                                                                                                                                                                                                                                                                                                                                                                                                                                                                                                                                                                                                                                                                                                                                                                                                                                                                                                                | Years of Experience in Earl                                                       | v Childhood |
|-------------------------------------------------------|---------------------|--------------------------------------------------------------------------------------------------------------------------------------------------------------------------------------------------------------------------------------------------------------------------------------------------------------------------------------------------------------------------------------------------------------------------------------------------------------------------------------------------------------------------------------------------------------------------------------------------------------------------------------------------------------------------------------------------------------------------------------------------------------------------------------------------------------------------------------------------------------------------------------------------------------------------------------------------------------------------------------------------------------------------------------------------------------------------------------------------------------------------------------------------------------------------------------------------------------------------------------------------------------------------------------------------------------------------------------------------------------------------------------------------------------------------------------------------------------------------------------------------------------------------------------------------------------------------------------------------------------------------------------------------------------------------------------------------------------------------------------------------------------------------------------------------------------------------------------------------------------------------------------------------------------------------------------------------------------------------------------------------------------------------------------------------------------------------------------------------------------------------------|-----------------------------------------------------------------------------------|-------------|
| lobile Phone                                          | test@test.com       |                                                                                                                                                                                                                                                                                                                                                                                                                                                                                                                                                                                                                                                                                                                                                                                                                                                                                                                                                                                                                                                                                                                                                                                                                                                                                                                                                                                                                                                                                                                                                                                                                                                                                                                                                                                                                                                                                                                                                                                                                                                                                                                                | 0-2 Years                                                                         | ,           |
| e <b>tails</b> Er                                     | nployment History   |                                                                                                                                                                                                                                                                                                                                                                                                                                                                                                                                                                                                                                                                                                                                                                                                                                                                                                                                                                                                                                                                                                                                                                                                                                                                                                                                                                                                                                                                                                                                                                                                                                                                                                                                                                                                                                                                                                                                                                                                                                                                                                                                | Technical Assistance                                                              | More ∨      |
| ∨ Individual                                          | Professional Detail | ls                                                                                                                                                                                                                                                                                                                                                                                                                                                                                                                                                                                                                                                                                                                                                                                                                                                                                                                                                                                                                                                                                                                                                                                                                                                                                                                                                                                                                                                                                                                                                                                                                                                                                                                                                                                                                                                                                                                                                                                                                                                                                                                             |                                                                                   |             |
| Account Name                                          |                     |                                                                                                                                                                                                                                                                                                                                                                                                                                                                                                                                                                                                                                                                                                                                                                                                                                                                                                                                                                                                                                                                                                                                                                                                                                                                                                                                                                                                                                                                                                                                                                                                                                                                                                                                                                                                                                                                                                                                                                                                                                                                                                                                | Email                                                                             |             |
|                                                       |                     |                                                                                                                                                                                                                                                                                                                                                                                                                                                                                                                                                                                                                                                                                                                                                                                                                                                                                                                                                                                                                                                                                                                                                                                                                                                                                                                                                                                                                                                                                                                                                                                                                                                                                                                                                                                                                                                                                                                                                                                                                                                                                                                                |                                                                                   |             |
| Haley Hynek                                           |                     | A STATE OF THE PARTY OF THE PAR | test@test.com                                                                     |             |
| Pronouns                                              |                     | A PART                                                                                                                                                                                                                                                                                                                                                                                                                                                                                                                                                                                                                                                                                                                                                                                                                                                                                                                                                                                                                                                                                                                                                                                                                                                                                                                                                                                                                                                                                                                                                                                                                                                                                                                                                                                                                                                                                                                                                                                                                                                                                                                         | test@test.com  Mobile Phone                                                       |             |
|                                                       |                     |                                                                                                                                                                                                                                                                                                                                                                                                                                                                                                                                                                                                                                                                                                                                                                                                                                                                                                                                                                                                                                                                                                                                                                                                                                                                                                                                                                                                                                                                                                                                                                                                                                                                                                                                                                                                                                                                                                                                                                                                                                                                                                                                |                                                                                   |             |
| Pronouns                                              |                     | , pr                                                                                                                                                                                                                                                                                                                                                                                                                                                                                                                                                                                                                                                                                                                                                                                                                                                                                                                                                                                                                                                                                                                                                                                                                                                                                                                                                                                                                                                                                                                                                                                                                                                                                                                                                                                                                                                                                                                                                                                                                                                                                                                           | Mobile Phone                                                                      |             |
| Pronouns<br>She/Her                                   |                     | <i>i</i>                                                                                                                                                                                                                                                                                                                                                                                                                                                                                                                                                                                                                                                                                                                                                                                                                                                                                                                                                                                                                                                                                                                                                                                                                                                                                                                                                                                                                                                                                                                                                                                                                                                                                                                                                                                                                                                                                                                                                                                                                                                                                                                       | Mobile Phone<br>(555) 555-5555                                                    |             |
| Pronouns She/Her Birthdate                            | Nickname <b>①</b>   | <i>i i</i>                                                                                                                                                                                                                                                                                                                                                                                                                                                                                                                                                                                                                                                                                                                                                                                                                                                                                                                                                                                                                                                                                                                                                                                                                                                                                                                                                                                                                                                                                                                                                                                                                                                                                                                                                                                                                                                                                                                                                                                                                                                                                                                     | Mobile Phone<br>(555) 555-5555                                                    |             |
| Pronouns<br>She/Her<br>Birthdate<br>11/13/2024        | Nickname <b>(</b>   | <i>' ' ' '</i>                                                                                                                                                                                                                                                                                                                                                                                                                                                                                                                                                                                                                                                                                                                                                                                                                                                                                                                                                                                                                                                                                                                                                                                                                                                                                                                                                                                                                                                                                                                                                                                                                                                                                                                                                                                                                                                                                                                                                                                                                                                                                                                 | Mobile Phone<br>(555) 555-5555<br>Home Phone                                      |             |
| Pronouns<br>She/Her<br>Birthdate<br>11/13/2024        |                     | <i>' ' ' '</i>                                                                                                                                                                                                                                                                                                                                                                                                                                                                                                                                                                                                                                                                                                                                                                                                                                                                                                                                                                                                                                                                                                                                                                                                                                                                                                                                                                                                                                                                                                                                                                                                                                                                                                                                                                                                                                                                                                                                                                                                                                                                                                                 | Mobile Phone<br>(555) 555-5555<br>Home Phone<br>Work Phone                        |             |
| Pronouns She/Her Birthdate 11/13/2024 Alternate Name/ |                     | <i>i i i i</i>                                                                                                                                                                                                                                                                                                                                                                                                                                                                                                                                                                                                                                                                                                                                                                                                                                                                                                                                                                                                                                                                                                                                                                                                                                                                                                                                                                                                                                                                                                                                                                                                                                                                                                                                                                                                                                                                                                                                                                                                                                                                                                                 | Mobile Phone<br>(555) 555-5555<br>Home Phone<br>Work Phone<br>(555) 555-5555      |             |
| Pronouns She/Her Birthdate 11/13/2024 Alternate Name/ |                     | <i>i i i i</i>                                                                                                                                                                                                                                                                                                                                                                                                                                                                                                                                                                                                                                                                                                                                                                                                                                                                                                                                                                                                                                                                                                                                                                                                                                                                                                                                                                                                                                                                                                                                                                                                                                                                                                                                                                                                                                                                                                                                                                                                                                                                                                                 | Mobile Phone (555) 555-5555  Home Phone  Work Phone (555) 555-5555  Primary Phone |             |