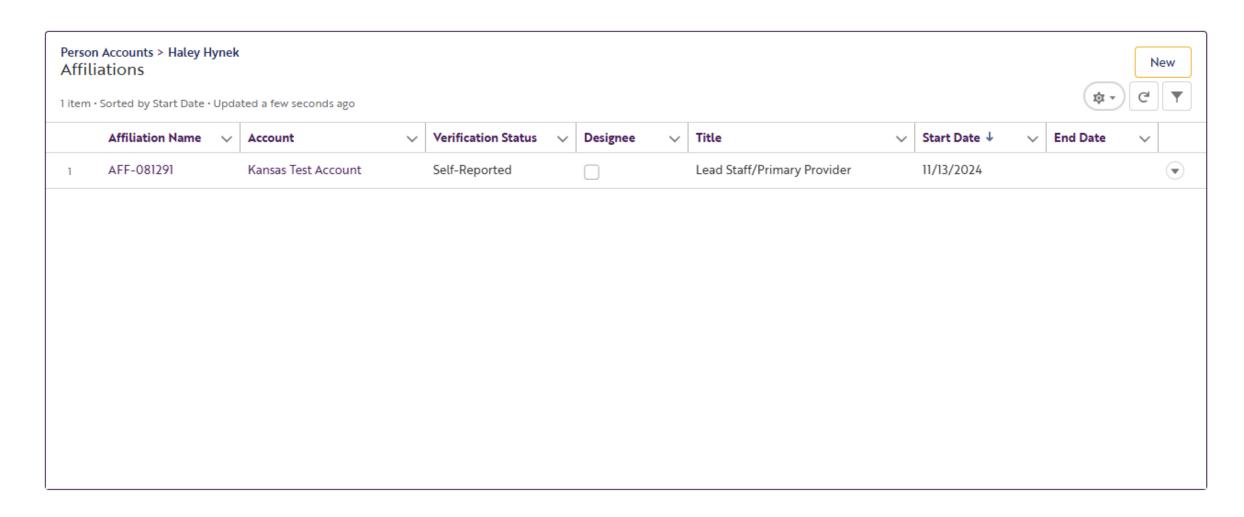

Delivery Language: Spanish

Offered By: Test Providing Agency

\$10.00

Add To Cart

| imary Phone                                           | Email               |                                                                                                                                                                                                                                                                                                                                                                                                                                                                                                                                                                                                                                                                                                                                                                                                                                                                                                                                                                                                                                                                                                                                                                                                                                                                                                                                                                                                                                                                                                                                                                                                                                                                                                                                                                                                                                                                                                                                                                                                                                                                                                                                | Years of Experience in Earl                                                       | v Childhood |
|-------------------------------------------------------|---------------------|--------------------------------------------------------------------------------------------------------------------------------------------------------------------------------------------------------------------------------------------------------------------------------------------------------------------------------------------------------------------------------------------------------------------------------------------------------------------------------------------------------------------------------------------------------------------------------------------------------------------------------------------------------------------------------------------------------------------------------------------------------------------------------------------------------------------------------------------------------------------------------------------------------------------------------------------------------------------------------------------------------------------------------------------------------------------------------------------------------------------------------------------------------------------------------------------------------------------------------------------------------------------------------------------------------------------------------------------------------------------------------------------------------------------------------------------------------------------------------------------------------------------------------------------------------------------------------------------------------------------------------------------------------------------------------------------------------------------------------------------------------------------------------------------------------------------------------------------------------------------------------------------------------------------------------------------------------------------------------------------------------------------------------------------------------------------------------------------------------------------------------|-----------------------------------------------------------------------------------|-------------|
| lobile Phone                                          | test@test.com       |                                                                                                                                                                                                                                                                                                                                                                                                                                                                                                                                                                                                                                                                                                                                                                                                                                                                                                                                                                                                                                                                                                                                                                                                                                                                                                                                                                                                                                                                                                                                                                                                                                                                                                                                                                                                                                                                                                                                                                                                                                                                                                                                | 0-2 Years                                                                         | ,           |
| e <b>tails</b> Er                                     | nployment History   |                                                                                                                                                                                                                                                                                                                                                                                                                                                                                                                                                                                                                                                                                                                                                                                                                                                                                                                                                                                                                                                                                                                                                                                                                                                                                                                                                                                                                                                                                                                                                                                                                                                                                                                                                                                                                                                                                                                                                                                                                                                                                                                                | Technical Assistance                                                              | More ∨      |
| ∨ Individual                                          | Professional Detail | ls                                                                                                                                                                                                                                                                                                                                                                                                                                                                                                                                                                                                                                                                                                                                                                                                                                                                                                                                                                                                                                                                                                                                                                                                                                                                                                                                                                                                                                                                                                                                                                                                                                                                                                                                                                                                                                                                                                                                                                                                                                                                                                                             |                                                                                   |             |
| Account Name                                          |                     |                                                                                                                                                                                                                                                                                                                                                                                                                                                                                                                                                                                                                                                                                                                                                                                                                                                                                                                                                                                                                                                                                                                                                                                                                                                                                                                                                                                                                                                                                                                                                                                                                                                                                                                                                                                                                                                                                                                                                                                                                                                                                                                                | Email                                                                             |             |
|                                                       |                     |                                                                                                                                                                                                                                                                                                                                                                                                                                                                                                                                                                                                                                                                                                                                                                                                                                                                                                                                                                                                                                                                                                                                                                                                                                                                                                                                                                                                                                                                                                                                                                                                                                                                                                                                                                                                                                                                                                                                                                                                                                                                                                                                |                                                                                   |             |
| Haley Hynek                                           |                     | A STATE OF THE PARTY OF THE PAR | test@test.com                                                                     |             |
| Pronouns                                              |                     | A PART                                                                                                                                                                                                                                                                                                                                                                                                                                                                                                                                                                                                                                                                                                                                                                                                                                                                                                                                                                                                                                                                                                                                                                                                                                                                                                                                                                                                                                                                                                                                                                                                                                                                                                                                                                                                                                                                                                                                                                                                                                                                                                                         | test@test.com  Mobile Phone                                                       |             |
|                                                       |                     |                                                                                                                                                                                                                                                                                                                                                                                                                                                                                                                                                                                                                                                                                                                                                                                                                                                                                                                                                                                                                                                                                                                                                                                                                                                                                                                                                                                                                                                                                                                                                                                                                                                                                                                                                                                                                                                                                                                                                                                                                                                                                                                                |                                                                                   |             |
| Pronouns                                              |                     | , pr                                                                                                                                                                                                                                                                                                                                                                                                                                                                                                                                                                                                                                                                                                                                                                                                                                                                                                                                                                                                                                                                                                                                                                                                                                                                                                                                                                                                                                                                                                                                                                                                                                                                                                                                                                                                                                                                                                                                                                                                                                                                                                                           | Mobile Phone                                                                      |             |
| Pronouns<br>She/Her                                   |                     | <i>i</i>                                                                                                                                                                                                                                                                                                                                                                                                                                                                                                                                                                                                                                                                                                                                                                                                                                                                                                                                                                                                                                                                                                                                                                                                                                                                                                                                                                                                                                                                                                                                                                                                                                                                                                                                                                                                                                                                                                                                                                                                                                                                                                                       | Mobile Phone<br>(555) 555-5555                                                    |             |
| Pronouns She/Her Birthdate                            | Nickname <b>①</b>   | <i>i i</i>                                                                                                                                                                                                                                                                                                                                                                                                                                                                                                                                                                                                                                                                                                                                                                                                                                                                                                                                                                                                                                                                                                                                                                                                                                                                                                                                                                                                                                                                                                                                                                                                                                                                                                                                                                                                                                                                                                                                                                                                                                                                                                                     | Mobile Phone<br>(555) 555-5555                                                    |             |
| Pronouns<br>She/Her<br>Birthdate<br>11/13/2024        | Nickname <b>(</b>   | <i>' ' ' '</i>                                                                                                                                                                                                                                                                                                                                                                                                                                                                                                                                                                                                                                                                                                                                                                                                                                                                                                                                                                                                                                                                                                                                                                                                                                                                                                                                                                                                                                                                                                                                                                                                                                                                                                                                                                                                                                                                                                                                                                                                                                                                                                                 | Mobile Phone<br>(555) 555-5555<br>Home Phone                                      |             |
| Pronouns<br>She/Her<br>Birthdate<br>11/13/2024        |                     | <i>' ' ' '</i>                                                                                                                                                                                                                                                                                                                                                                                                                                                                                                                                                                                                                                                                                                                                                                                                                                                                                                                                                                                                                                                                                                                                                                                                                                                                                                                                                                                                                                                                                                                                                                                                                                                                                                                                                                                                                                                                                                                                                                                                                                                                                                                 | Mobile Phone<br>(555) 555-5555<br>Home Phone<br>Work Phone                        |             |
| Pronouns She/Her Birthdate 11/13/2024 Alternate Name/ |                     | <i>i i i i</i>                                                                                                                                                                                                                                                                                                                                                                                                                                                                                                                                                                                                                                                                                                                                                                                                                                                                                                                                                                                                                                                                                                                                                                                                                                                                                                                                                                                                                                                                                                                                                                                                                                                                                                                                                                                                                                                                                                                                                                                                                                                                                                                 | Mobile Phone<br>(555) 555-5555<br>Home Phone<br>Work Phone<br>(555) 555-5555      |             |
| Pronouns She/Her Birthdate 11/13/2024 Alternate Name/ |                     | <i>i i i i</i>                                                                                                                                                                                                                                                                                                                                                                                                                                                                                                                                                                                                                                                                                                                                                                                                                                                                                                                                                                                                                                                                                                                                                                                                                                                                                                                                                                                                                                                                                                                                                                                                                                                                                                                                                                                                                                                                                                                                                                                                                                                                                                                 | Mobile Phone (555) 555-5555  Home Phone  Work Phone (555) 555-5555  Primary Phone |             |

| Race                         |         | Native Language 🕕               |                                          |
|------------------------------|---------|---------------------------------|------------------------------------------|
| White                        | A SOUTH | English                         | 200                                      |
| Hispanic or Latinx Ethnicity |         | Additional Languages 1          |                                          |
|                              | A. P.   | American Sign Language;Spanish  | A. A |
| Gender Identity              |         | Preferred Learning Language   ① |                                          |
| Female                       | A PART  | English                         | S. S. S. S.                              |
|                              |         | Preferred Course County         |                                          |
|                              |         | Finney;Grant;Haskell;Kearny     | A. Carlot                                |